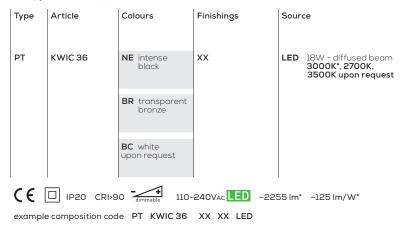

## PT KWIC 36

kg 10,1 m³ 0,126

Product code composition

## KWIC / DIMMER INCLUDED

PTKWIC36 \_ \_ XXLED

**CUSTOMER** 

**NOTES** 

NOTICE: Luminous flux (Im) and efficacy (Im/W) for all built in LED luminaires is based on nominal ratings of the LED sources. Technical data could be subject to alteration without notice. Axo Light does not provide legal guarantee for the accuracy of this data sheet.