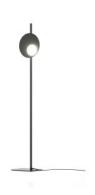

## PT KWIC S. & R. Cornelissen

Collection consisting of steel and aluminum ceiling/wall lamps, suspended and floor lamps with opaline blown glass diffuser. Available in two colours and two sizes. Built-in dimmable LED light source..

Typology: FLOOR LAMP

Ratings

- •Built in LED module
- •CCT 3000 K
- diffused beam
- Surface installation over holes
- •Supply voltage ~110-240V
- •Switch mode: on-off
- •Aluminum-Steel body