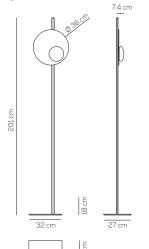

Typology: FLOOR LAMP

Ratings

- •Built in LED module
- •CCT 3000 K
- diffused beam
- Surface installation over holes
- •Supply voltage ~110-240V
- •Switch mode: on-off
- •Aluminum-Steel body

## PT KWIC 36

kg 10,1 m³ 0,126

Product code composition